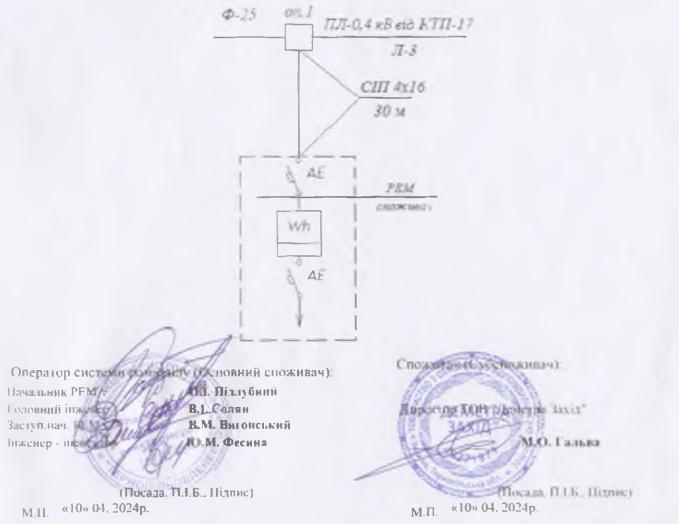

## Однолінійна схема

1. Перелік об'єктів споживача та категорія надійності слектропостачання:

| No       | Перелік об'єктів споживача.      | Категорія надійності         |                       |
|----------|----------------------------------|------------------------------|-----------------------|
| π/<br>11 | їх адреса                        | Відповідно<br>визначення ПУЕ | Гарантована<br>ехемою |
| 1        | група блокових тимчасових споруд | 3                            | 3                     |
|          | м. Збараж. вул. Лугова           |                              |                       |

2. У власності споживача наявне джерело резервного живлення, що відображено на схемі:

(тип. потужність резериного жиклентія)

### 3. Схема електропостачання об'єкта споживача:

Примітка: На однолінійній схемі необхідно зазначити точки меж балансової приналежності та експлуатаційної відповідальності між сторонами, довжини, перерізи та марки живильних кабе й в проводів), марки силових трансформаторів, точки узгодженого навантаження та захисту від перевантаження, місця встановлення комерційних засобів обліку та транзити точки обліку із зазначенням типів та параметрів елементів (лічильників, тр-рів струму та напруги), точки забезпечення узгодженого рівня надійності електропостачання та контролю параметрів якості електричної епергії (за наявності відповідної згоди), місця під сонання джерел резервного живлення На схемі відображаються точки підключення субспоживачів, їх межі балансової належності електричних мереж, які спільно використовуються з іншими суб'єктами господарської діяльності, на схемі виді вноться.